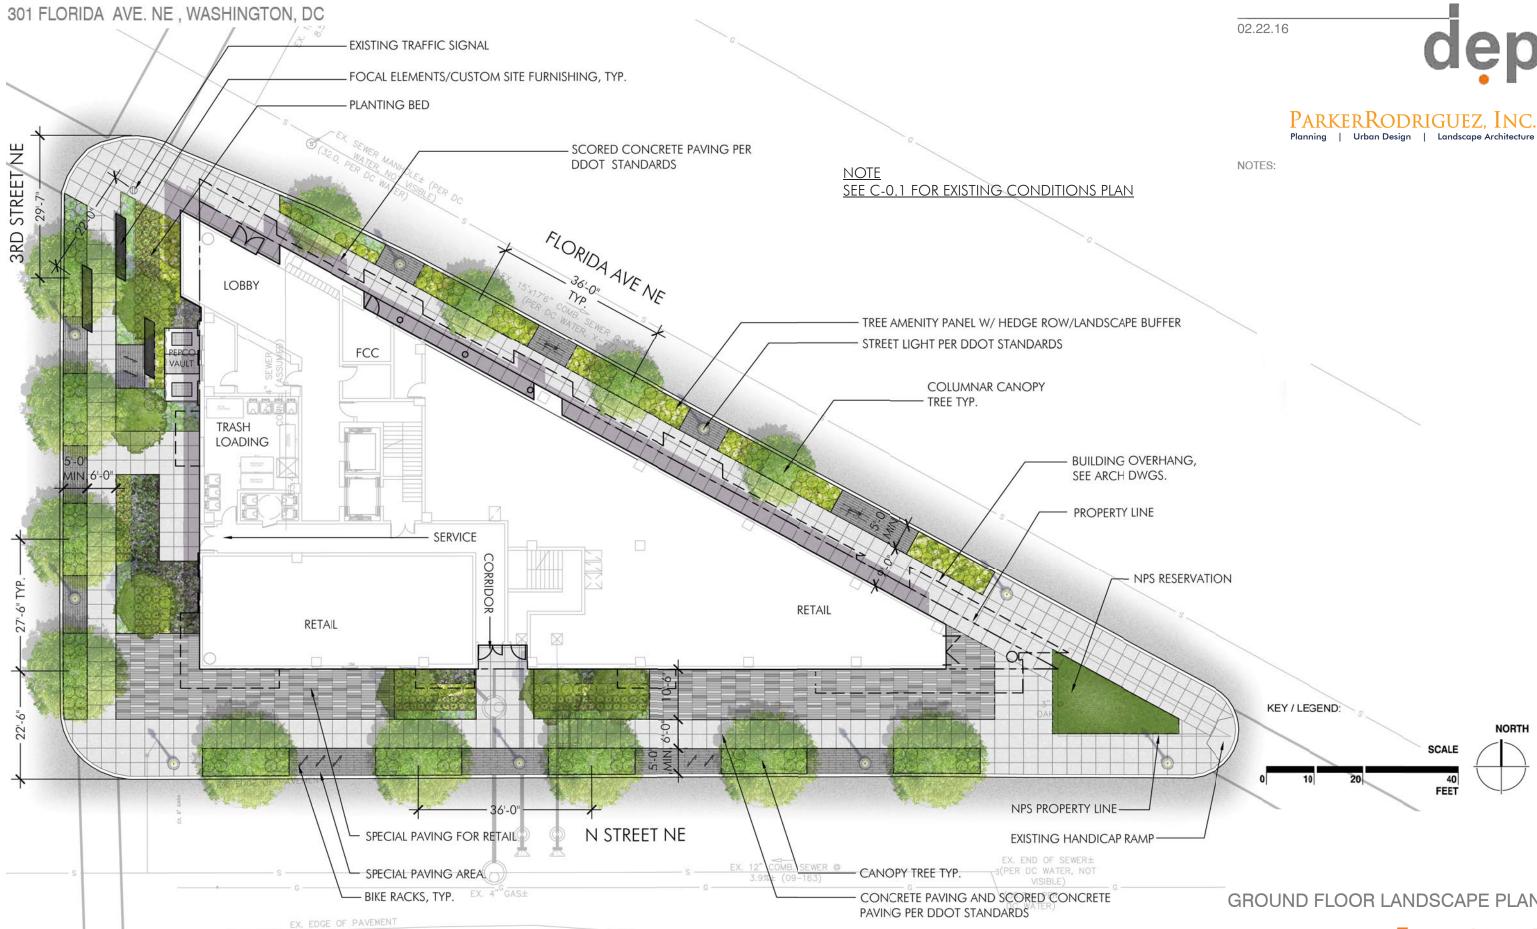

## 301 FLORIDA AVE. NE, WASHINGTON, DC

02.22.16

**, e**k

NOTES:

PLANTING NOTE: ALL PLANTING SPECIES AND QUANTITIES ARE PROVIDED FOR REFERENCE ONLY AND MAY BE MODIFIED WITH FINAL ENGINEERING AND DESIGN PROVIDED THAT THE GENERAL QUALITY AND CHARACTERISTICS ARE IN SUBSTANTIAL CONFOR-MANCE WITH THAT SHOWN.