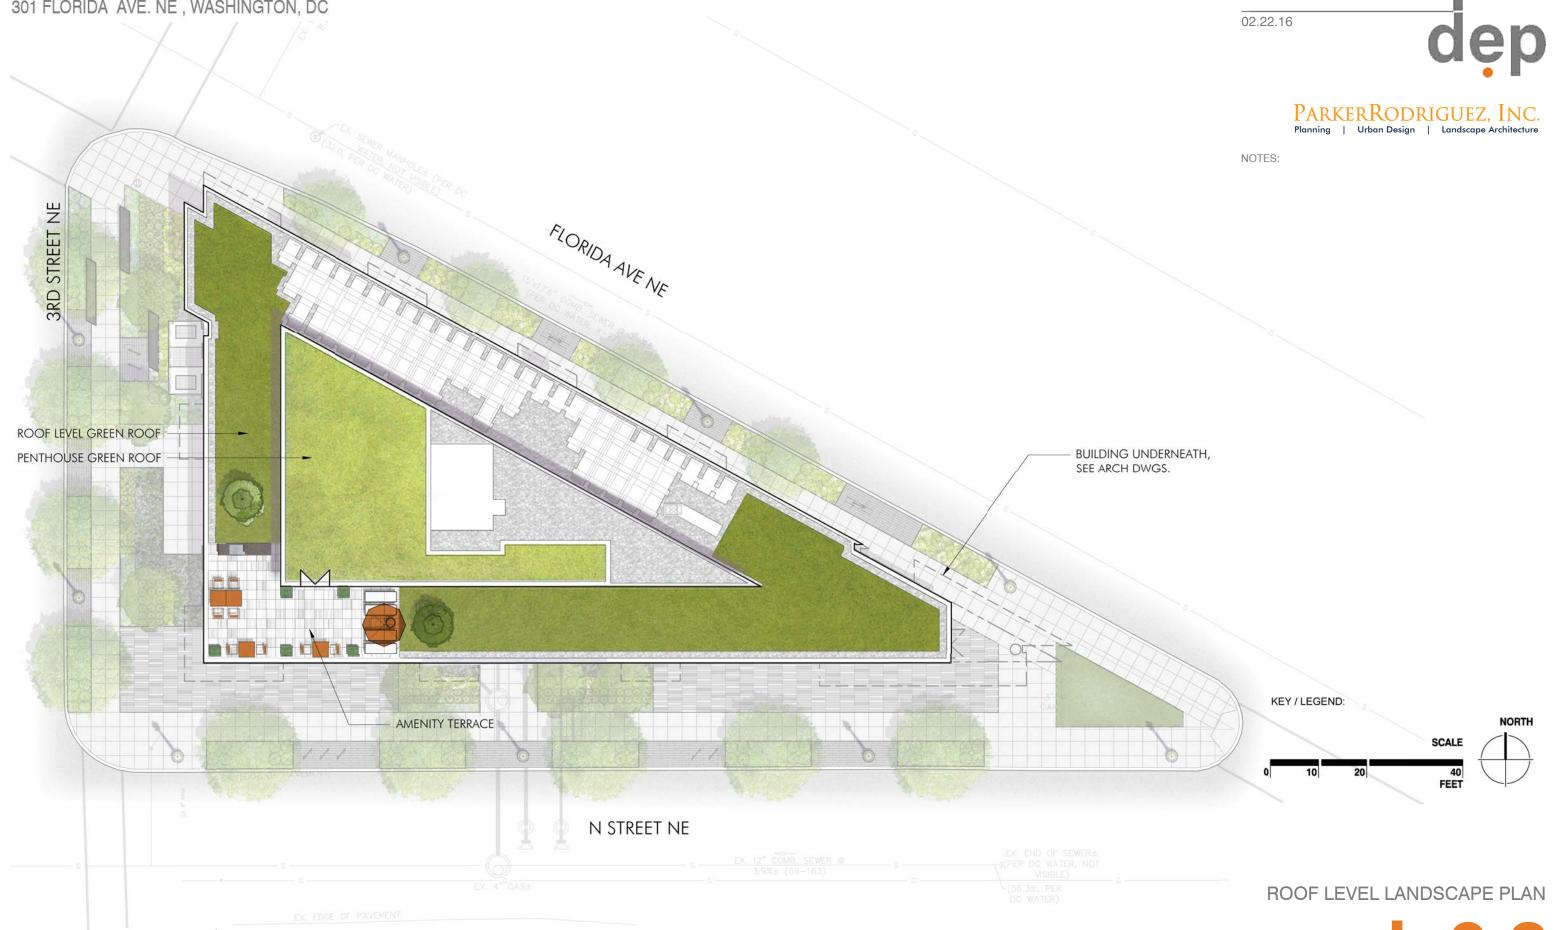

J.

NPS RESERVATION

(

**GROUND FLOOR PLANTING PLAN** 

N STREET NE

02.22.16

## PARKERRODRIGUEZ, INC. Planning | Urban Design | Landscape Architecture

NOTES:

PLANTING NOTE: ALL PLANTING SPECIES AND QUANTITIES ARE PROVIDED FOR REFERENCE ONLY AND MAY BE MODIFIED WITH FINAL ENGINEERING AND DESIGN PROVIDED THAT THE GENERAL QUALITY AND CHARACTERISTICS ARE IN SUBSTANTIAL CONFOR-MANCE WITH THAT SHOWN.